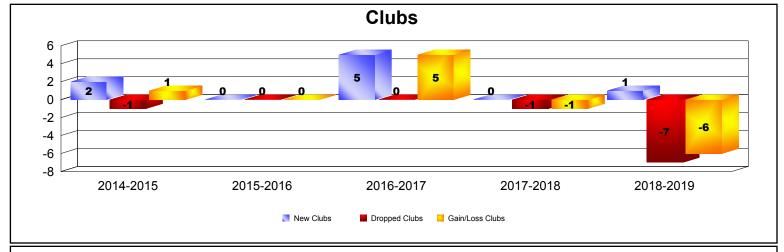

| Year      | New<br>Clubs | Dropped<br>Clubs | Gain/<br>Loss<br>Clubs | New<br>Members | Charter<br>Members | Reinstate<br>Members | Transfer<br>Members | Total<br>Member<br>Added | Total<br>Members<br>Dropped | Gain/<br>Loss<br>Members |
|-----------|--------------|------------------|------------------------|----------------|--------------------|----------------------|---------------------|--------------------------|-----------------------------|--------------------------|
| 2014-2015 | 2            | -1               | 1                      | 553            | 104                | 42                   | 17                  | 716                      | -708                        | 8                        |
| 2015-2016 | 0            | 0                | 0                      | 423            | 9                  | 24                   | 16                  | 472                      | -676                        | -204                     |
| 2016-2017 | 5            | 0                | 5                      | 458            | 132                | 24                   | 55                  | 669                      | -646                        | 23                       |
| 2017-2018 | 0            | -1               | -1                     | 427            | 4                  | 46                   | 22                  | 499                      | -691                        | -192                     |
| 2018-2019 | 1            | -7               | -6                     | 331            | 21                 | 18                   | 10                  | 380                      | -723                        | -343                     |
| Average   | 2            | -2               | 0                      | 438            | 54                 | 31                   | 24                  | 547                      | -689                        | -142                     |