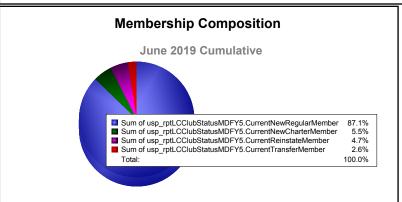

| -646                        | 23                       |
| 2017-2018 | 0            | -1               | -1                     | 427            | 4                  | 46                   | 22                  | 499                      | -691                        | -192                     |
| 2018-2019 | 1            | -7               | -6                     | 331            | 21                 | 18                   | 10                  | 380                      | -723                        | -343                     |
| Average   | 2            | -2               | 0                      | 438            | 54                 | 31                   | 24                  | 547                      | -689                        | -142                     |









MBR0065 Page 1 of 1 10/3/2019 3:03:08PM