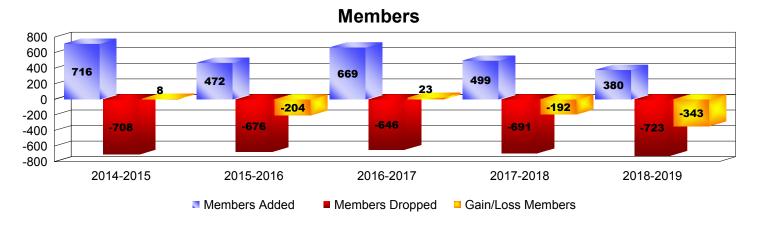

| Year      | New<br>Clubs | Dropped<br>Clubs | Gain/<br>Loss<br>Clubs | New<br>Members | Charter<br>Members | Reinstate<br>Members | Transfer<br>Members | Total<br>Member<br>Added | Total<br>Members<br>Dropped | Gain/<br>Loss<br>Members |
|-----------|--------------|------------------|------------------------|----------------|--------------------|----------------------|---------------------|--------------------------|-----------------------------|--------------------------|
| 2014-2015 | 2            | -1               | 1                      | 553            | 104                | 42                   | 17                  | 716                      | -708                        | 8                        |
| 2015-2016 | 0            | 0                | 0                      | 423            | 9                  | 24                   | 16                  | 472                      | -676                        | -204                     |
| 2016-2017 | 5            | 0                | 5                      | 458            | 132                | 24                   | 55                  | 669                      | -646                        | 23                       |
| 2017-2018 | 0            | -1               | -1                     | 427            | 4                  | 46                   | 22                  | 499                      | -691                        | -192                     |
| 2018-2019 | 1            | -7               | -6                     | 331            | 21                 | 18                   | 10                  | 380                      | -723                        | -343                     |
| Average   | 2            | -2               | 0                      | 438            | 54                 | 31                   | 24                  | 547                      | -689                        | -142                     |