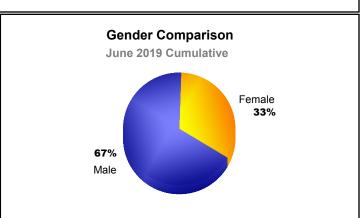

| -646                        | 23                       |
| 2017-2018 | 0            | -1               | -1                     | 427            | 4                  | 46                   | 22                  | 499                      | -691                        | -192                     |
| 2018-2019 | 1            | -7               | -6                     | 331            | 21                 | 18                   | 10                  | 380                      | -723                        | -343                     |
| Average   | 2            | -2               | 0                      | 438            | 54                 | 31                   | 24                  | 547                      | -689                        | -142                     |









MBR0065 Page 1 of 1 10/3/2019 3:03:08PM